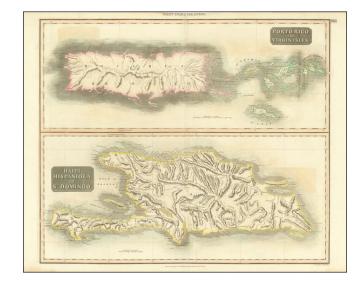

## Porto Rico and Virgin Islands [with] Haiti, Hispaniola or St. Domingo

**Stock#:** 78402 **Map Maker:** Thomson

**Date:** 1815

Place: Edinburgh
Color: Hand Colored

**Condition:** VG

**Size:** 24 x 21 inches

## **Description:**

Detailed set of antique maps of Puerto Rico, the Virgin Islands, and Haiti together on one sheet, produced by John Thomson in Edinburgh in 1815.

Each map includes remarkable detail, especially for Puerto Rico and the Virgin Islands, which show substantially more details than normally appear on early-19th-century commercial atlas maps.