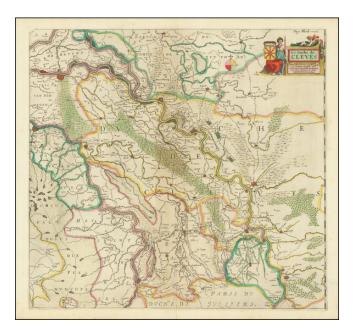

## Barry Lawrence Ruderman Antique Maps Inc.

7407 La Jolla Boulevard La Jolla, CA 92037 www.raremaps.com

(858) 551-8500 blr@raremaps.com

Le Duche de Cleves

## **Description:**

Fine old color example of Hugo Allard's scarce map of the Duchy of Cleves.

Centered on an area between the Rhine River and the Maas or Moselle River the Duchy of Cleves was part of the Holy Roman Empire, between the Prince-Bishopric of Münster in the east and the Duchy of Brabant in the west.

The Duchy included the capital of Cleves and other larger towns in the region including Wesel, Kalkar, Xanten, Emmerich, Rees and Duisburg.