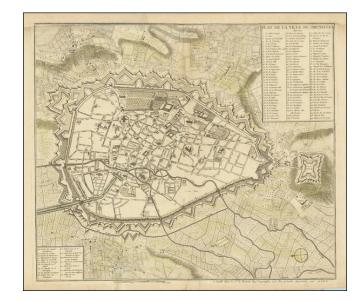

## Plan de la Ville de Bruxelles.

**Stock#:** 78399 **Map Maker:** Le Rouge

**Date:** 1745 **Place:** Paris

**Color:** Hand Colored

**Condition:** VG

**Size:** 23.5 x 20 inches

**Price:** \$ 450.00

## **Description:**

Detailed plan of the fortifications of Brussels, published in Paris in 1745.

The map shows the fortifications of the town on the eve of the Siege of Brussels. The siege of January 1746 to February 1746 was a significant event in the War of the Austrian Succession. Maurice de Saxe led a French force which besieged and captured the city of Brussels, then the capital of the Austrian Netherlands.