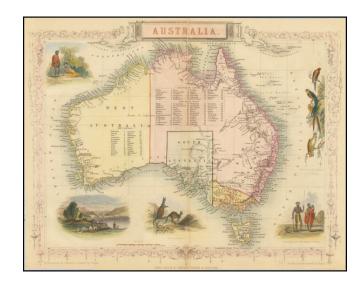

## **Description:**

Gorgeous full color example of this wonderful map of Australia, with vignettes of Parrots, two sets of Aborigines, Kangaroos, and Sydney.

Two sets of tables of counties in Victoria and NSW. Engraved for R. Montgomery Martin's Illustrated Atlas. Tallis was one of the last great decorative map makers. His maps are prized for the wonderful vignettes of indigenous scenes, people, etc.