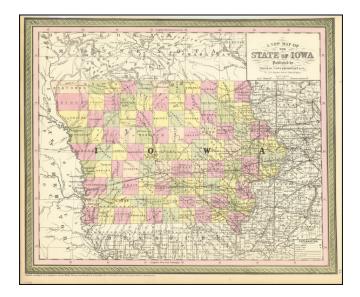

## **Description:**

Early map of Iowa, published by Thomas Cowperthwait & Company.

The map is hand colored by counties, showing railroads, stage lines, canals, roads, rivers, lakes, forts and other details.

Perhaps the best map of Iowa from the early 1850s.