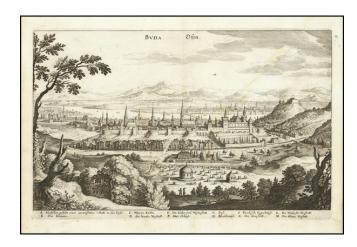

## **Buda Ofen**

**Stock#:** 78378 **Map Maker:** Merian

Date: 1638
Place: Frankfurt
Color: Uncolored

**Condition:** VG+

**Size:** 13 x 8 inches

**Price:** SOLD

## **Description:**

Decorative birdseye view of Buda and Pest, from Merian's *Neuwe Archontologica Cosmica* . . ., published in 1638.

A number of the major buildings are clearly identifiable. Shows buildings, churches, bridges, fortified walls of the city, and the surrounding hillsides, etc. Key with 12 place names. Minor fold split repaired on frontispiece, but not touching printed image (easily hidden if framed).