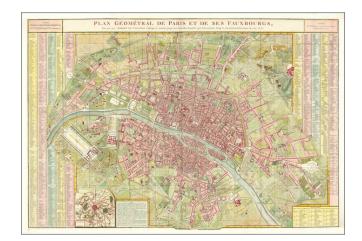

### Paris in the 7th Year of the French Republic

Fine large plan of Paris, published in the seventh year of the new French Republican calendar, following the fall of the French Monarch in 1789.

This exceptional map of Paris is centered on the Seine and the Isle de Palais. The major buildings, monuments, gardens and public works area quickly identifiable in this clear and elegant production. The outer areas within the first ring and inside the cities gates are still filled with farmland and open space.

Issued half a century before the modernization efforts undertaken by Haussmann, the captures Paris on the eve of the 19th Century, during the final chaotic decade of the 18th Century.