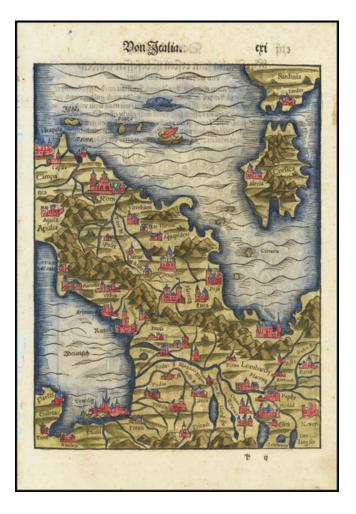

## **Description:**

Interesting map of central Italy and Corsica, oriented with south at the top.

The map covers the region from Venice and the Adriatic Coast of Italy to Milan in the north and from Corsica and northern Sardinia to Naples in the south, centered on Florence. Rome appears prominently. Turin is also shown.

Includes a sailing ship and sea monster.