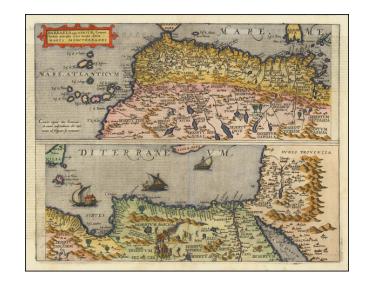

## Barbaria pars Africae, Comprae: hendens praecipua Loca versus littoria Maris Mediterranei

**Stock#:** 78312 **Map Maker:** de Jode

Date: 1593Place: AntwerpColor: Hand Colored

**Condition:** 

**Size:** 18 x 14 inches

## **Description:**

Nice example of De Jode's map of North Africa, Egypt, the Red Sea and the Holy Land, including all of the Mediterranean coastline of Africa.

The map is divided into two sections and includes an elephant, lions, battle scene, sailing ships and palm trees.