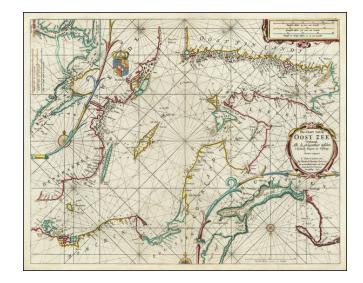

#### **Description:**

A fantastic example of the rare first edition of Doncker's chart of the Baltic region.

The primary chart extends from Rugen to Estonia, Latvia, and Lithuania to the coasts of Sweden and Finland, and centers on Poland. The map includes two inset charts, separated by fantastic floral borders. One covers the area around Danzig (Gdansk) and the second covers the region near Stockholm. This is one of the earliest commercial sea charts to cover the region.

The map includes a coat of arms and two cartouches. Rhumb lines criss-cross the map, soundings appear, and shoals and other maritime features appear.

Hendrik Doncker was a famous bookseller in Amsterdam, who started in the trade at twenty-two and then ran his shop successfully for fifty years. He published his first sea atlas around 1659. Due to the fact that Hendrik Doncker corrected and improved his charts more frequent than other well-known map makers, as van Loon, Goos, or Theunis, his business was quite successful and there was a high demand for his works and this reflected also the various improved and corrected editions of sea atlases he published.