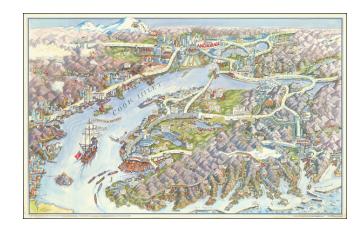

## [ Anchorage in the Future ] Anchorage and the Cook Inlet Basin - Captain Cook Returns 2035 A.D.

**Stock#:** 78278

Map Maker: Schumacher

**Date:** 1983

Place: Anchorage, Alaska

**Color:** Color **Condition:** VG+

## **Description:**

Fun futurist pictorial map of Anchorage and the Cook Inlet, drawn by artist Sharon Schumacher.

Centered on Kenai, the map offers a marvelous look at the region 52 years in the future and 257 years after Captain Cook visited the inlet in 1775.

Filled with whimsical images, vignettes, recreation, wild life and glaciers.

Well worth a closer examination.