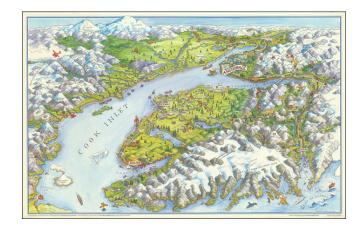

## [Anchorage and the Cook Inlet Basin]

**Stock#:** 78277

Map Maker: Schumacher

**Date:** 1983

**Place:** Anchorage, Alaska

**Color:** Color **Condition:** VG+

**Size:** 31 x 19.5 inches

**Price:** SOLD

## **Description:**

Striking large format pictional map of Anchorage and the Cook Inlet, drawn by artist Sharon Schumacher.

Centered on Kenai, the map extends to Seward, Kamishak Bay, Mt Foraker and the Denali Range, Fairbanks. Palmer and Knik Glacier.

Filled with whimsical images, historical vignettes, recreation, wild life and glaciers.