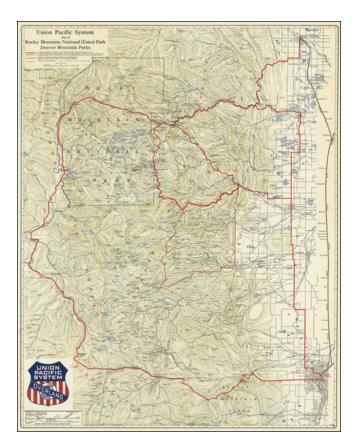

#### **Description**:

Fascinating early Union Pacific Railroad promotional map for Estes Park and the area south and west of Rocky Mountain National Park. Denver and Fort Collins appear in the east, and the map primarily promotes the available automobile routes in the region.

The import of the map is the Union Pacific's promotion of rail travel to Denver as a means of seeing the Rocky Mountains by bus or car, as the main lines in red promote routes operated by the Rocky Mountain Parks Transportation Company. The map is reflective of the beginning of America's romance with the automobile and the era of "over loving" the US national parks, which resulted in a boom in commercial exploitation and over development of the park system.

Maps such as this one provide a marvelous ephemeral look at the use and development of the region and often commercial interests in scenic areas. These would be later closed and abandoned as the

### Union Pacific System Map of Rocky Mountain National (Estes) Park Denver Mountain Parks

management of the park system evolved away from tourist uses and became increasingly focused on the preservation and conservation of the natural resource element of the parks.