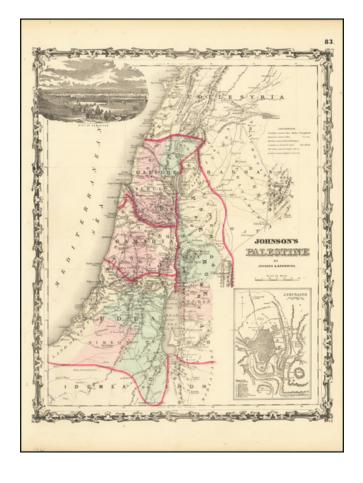

## Johnson's Palestine

**Stock#:** 78238

Map Maker: Johnson & Browning

Date: 1861
Place: New York
Color: Hand Colored

**Condition:** VG+

**Size:** 12.5 x 15.5 inches

**Price:** SOLD

## **Description:**

Attractive map of the Holy Land, based upon the 12 tribes and contemporary (to mid-19th Century) borders.

Insets of view of Damascus and town plan of Jerusalem. Shows towns, roads, rivers, lakes, mountains, etc. Includes biblical, classical and contemporary place names.

Decorative borders.