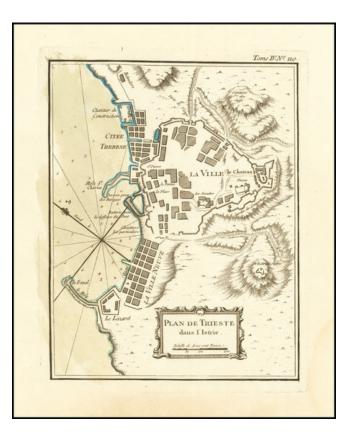

## **Description:**

Original antique map of the Italian city of Trieste on the Istrian peninsula, published by the important French maritime cartographer Nicolas Bellin. The map is attractively designed and shows a large amount of detail on land.

The old town, new town, castle, fortifications, and Jewish cemeteries are all shown. Topographic detail is included. At sea, soundings and anchorage points are indicated.

This map originally appeared in one of Bellin's pocket marine atlases.