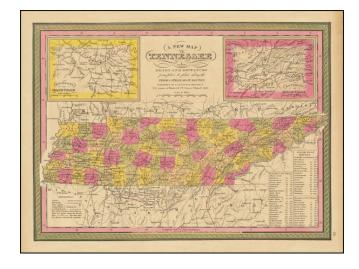

## A New Map Of Tennessee with its Roads and Distances from Place to Place, along the Stage & Steam Boat Routes...

Stock#:78225Map Maker:Mitchell

Date:1847Place:PhiladelphiaColor:Hand ColoredCondition:VGSize:15.25 x 11.25 inches

## **Description:**

Scarce Desilver edition of this detailed and interesting map of Tennessee, hand colored by county and showing towns, rivers, lakes, railroads, roads, distances, forts, etc.

Tables of Steam Boat routes and distances. Insets of the area around Nashville and Knoxville.

## **Detailed Condition:**

Original hand-color by county. Moderate toning particularly at the right edge.