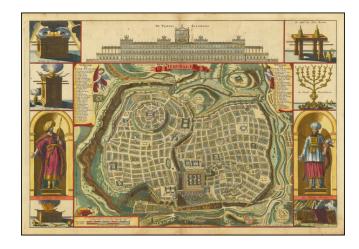

## **Ierusalem**

Stock#: 78221 Map Maker: Van Jagen

Date: 1740 circaPlace: AmsterdamColor: Hand Colored

**Condition:** VG

**Size:** 18.5 x 14 inches

**Price:** SOLD

## **Description:**

Nice example of this detailed plan of Jerusalem, based upon prophecies.

Numerous landmarks throughout the townplan itself, with twin legends held aloft by cherubs showing 60 additional sites. Surrounded by 12 Old Testament Vignettes, including Solomon's Temple, the Arc of the Covenant etc.