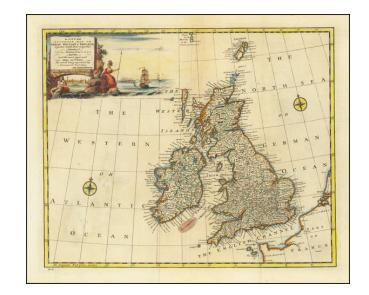

## A New and Accurate Map of Great Britain & Ireland, together with their respective Islands &c. Drawn from surveys and the most approved Maps & Charts . . .

**Stock#:** 78200 **Map Maker:** Bowen

Date: 1744Place: LondonColor: Outline Color

## **Description:**

Gorgeous full color example of Bowen's map of the British Isles.

The map includes an elaborate allegorical naval cartouche and 2 compass roses.