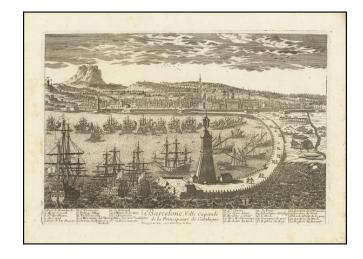

## **Description:**

Attractive original antique copperplate engraving showing the city of Barcelona in Spain. Taken from across the harbor, the view shows the port filled with ships and the city in the background with towering hills.

The view includes a caption with thirty points of interest marked, including churches and points of defense. This view was engraved by Pierre Aveline, one of the foremost engravers of European city views of the 18th century.