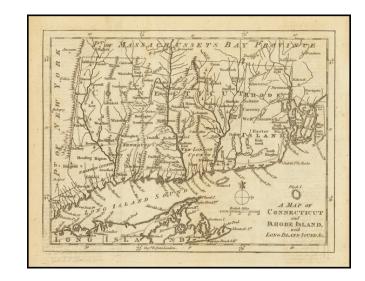

## A Map of Connecticut and Rhode Island, with Long Island Sound, &c.

**Stock#:** 78198

Map Maker: Gentleman's Magazine

Date: 1776
Place: London
Color: Uncolored

**Condition:** VG

**Size:** 9 x 7 inches

**Price:** SOLD

## **Description:**

Detailed regional map of Connecticut, Rhode Island, and part of Long Island, pubished in London in 1776.

The map shows towns, roads, rivers, islands, bays and other details.

A highly detailed look at Connecticut, Rhode Island and the northern part of Long Island, at the outset of the American Revolution.