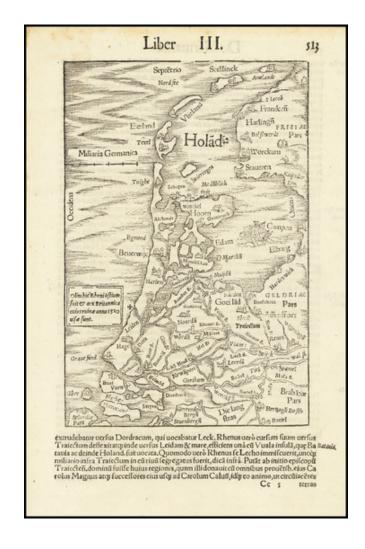

## [Holland] Holad

**Stock#:** 78197 **Map Maker:** Munster

Date: 1550 circa
Place: Basle
Color: Uncolored

**Condition:** VG

**Size:** 6 x 10 inches

**Price:** \$ 245.00

## **Description:**

Detailed map of the Netherlands, from an early edition of Munster's Cosmography.

Extends from Selandie (Zeeland) and Brabant in the South to Amelandt and Scellinck in the north.

Munster's Cosmography was one of the most influential georgraphical works of the 16th Century. It was published in a number of editions over a half century and was continuously revised and updated to include new illustrations and updated information.