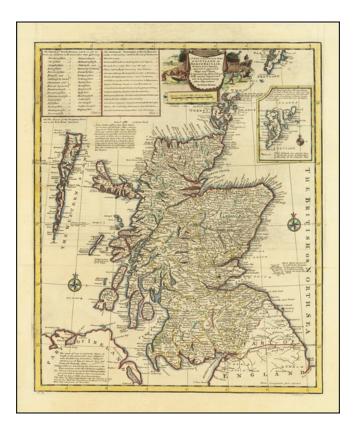

## Barry Lawrence Ruderman Antique Maps Inc.

7407 La Jolla Boulevard La Jolla, CA 92037 www.raremaps.com

(858) 551-8500 blr@raremaps.com

A New & Accurate Map of Scotland . . . .

| Stock#:<br>Map Maker: | 78168<br>Bowen   |
|-----------------------|------------------|
| Date:                 | 1744             |
| Place:                | London           |
| Color:                | Hand Colored     |
| <b>Condition:</b>     | VG+              |
| Size:                 | 14 x 16.5 inches |
| Price:                | SOLD             |

## **Description:**

Decorative map of Scotland, published by Emanuel Bowen.

The map is hand colored by counties and includes extensive notes and a key with information on the various shires of Scotland and the Parliament Boroughs of North Britain in the order they stand in the Act of Parliament.

Decorative cartouche and compass rose.