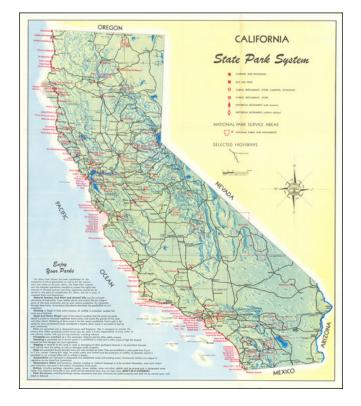

## California State Park System

**Stock#:** 78154

Map Maker: California Department of

Natural Resources

**Date:** 1955

Place: Sacramento

**Color:** Color **Condition:** VG+

**Size:** 23 x 27 inches

## **Description:**

Detailed map of the California State Park System, published by the Department of Natural Resources.

The map locates National Parks and Monuments, State Parks, Camping and Picnicking sites, Historical Monuments (with and without museums) and other points of interest. Important early roads area also shown along with guidance for park use and a Smokey Bear message.

On the verso is a comprehensive listing of facilities and an excellent history of the California Park System, beginning with Yosemite and the Giant Sequoia Grove in 1865.