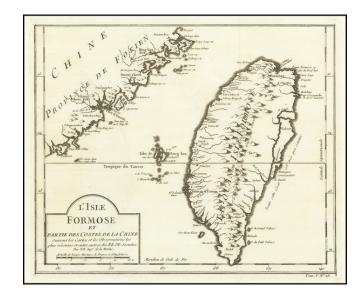

## [Taiwan] L'Isle Formose Et Partie Des Costes De La Chine

Stock#: 78142 Map Maker: Bellin

Date: 1750Place: ParisColor: Uncolored

**Condition:** VG+

**Size:** 11 x 9 inches

Price: SOLD

## **Description:**

Detailed map of Formosa (Taiwan) and the contiguous coastline of China, published by Jacques Nicolas Bellin, the Royal Hydrographer to the King of France.

The map is one of the earliest obtainable map to focus on the Island of Formosa and is based upon Jesuit sources. The note along the eastern coastline indicates that little is known about the east coast of the island.