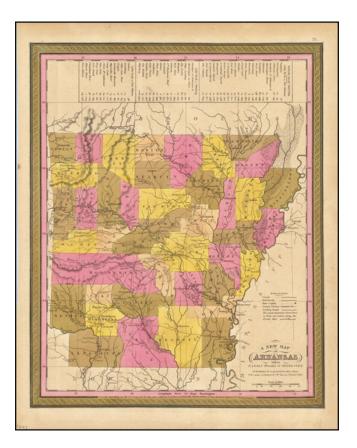

## A New Map of Arkansas with its Canals Roads & Distances . . .1847

| Stock#:<br>Map Maker: | 78110<br>Mitchell  |
|-----------------------|--------------------|
| Date:                 | 1847               |
| Place:                | Philadelphia       |
| Color:                | Hand Colored       |
| <b>Condition:</b>     | VG                 |
| Size:                 | 11.5 x 14.5 inches |
| Price:                | \$ 175.00          |

## **Description:**

Detailed early map of Arkansas, published by Samuel Augustus Mitchell.

The map is hand colored by counties, with a chart showing the steam boat routes and illustrating canals, railroads, and other details.