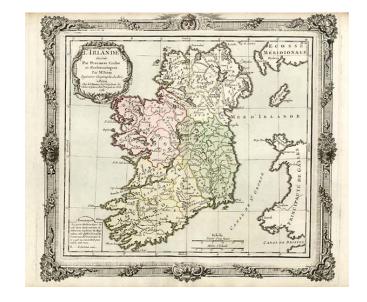

## L'Irlande divisee Par Provinces Civiles et Ecclesiastiques...1766

**Stock#:** 7811

Map Maker: Brion de la Tour

**Date:** 1766 **Place:** Paris

**Color:** Hand Colored

**Condition:** VG+

**Size:** 12 x 11 inches

## **Description:**

Striking map of Ireland, divided by counties and showing other geographical details and place names. Includes the decorative frame border, which appeared only in the deluxed editions of Brion de La Tour's Atlases. A fine wide margined example.