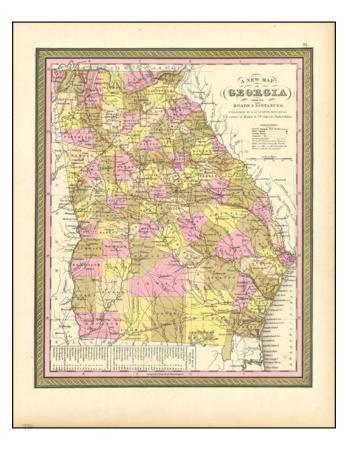

## A New Map Of Georgia with its Roads & Distances . . .

| Stock#:<br>Map Maker: | 78078<br>Mitchell |
|-----------------------|-------------------|
| Date:                 | 1849              |
| Place:                | Philadelphia      |
| Color:                | Hand Colored      |
| <b>Condition:</b>     | VG+               |
| Size:                 | 11.5 x 14 inches  |
| Price:                | SOLD              |

## **Description:**

Nice example of Samuel August Mitchell's map of Georgia, from Mitchell's New Universal Atlas.

The map is hand colored by counties, and shows roads, canals, steamship routes and a host of other details.