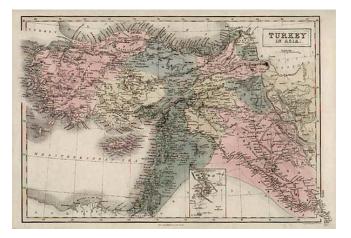

## Barry Lawrence Ruderman Antique Maps Inc.

7407 La Jolla Boulevard La Jolla, CA 92037

www.raremaps.com

(858) 551-8500 blr@raremaps.com

Turkey In Asia [Cyprus]

| Stock#:           | 7807             |
|-------------------|------------------|
| Map Maker:        | Black            |
| Date:             | 1849             |
| Place:            | Edinburgh        |
| Color:            | Hand Colored     |
| <b>Condition:</b> | VG+              |
| Size:             | 15 x 10.5 inches |
| Price:            | SOLD             |

## **Description:**

Detailed map from a well regarded mid-19th Century English publisher. Shows roads, rivers, mountains, lakes, etc. Cyprus includes over 20 place names and rivers. Inset of Ruins of Babylon. Adam & Charles Black were among the leading publishers of atlases and travel books in the 19th Century England.