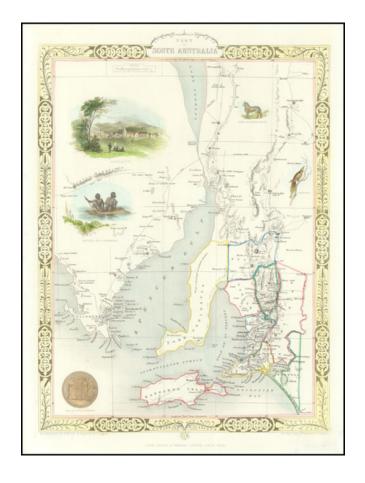

## **Description:**

Interesting and detailed map of South Australia, centered on Spencer Gulf and York Peninsula and extending to Encounter Bay and Port Drummond.

Vignettes show Adelaide, Aborigines on a raft, a Dingo, a Nymphicus and the seal of South Australia. Colored by counties.

Engraved for *R. Montgomery Martin's Illustrated Atlas*. Tallis was one of the last great decorative map makers. His maps are prized for the wonderful vignettes of indigenous scenes, people, etc.