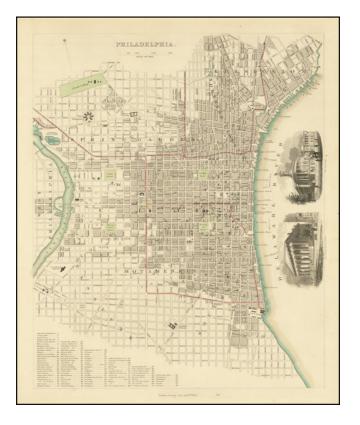

#### **Description:**

A highly detailed plan of Philadelphia from one of the best 19th-century English commercial atlases. Numerous streets, squares, buildings of historical interest, and railroads are all named. The map includes a key naming ninety buildings and other places, and inset views of the United States Bank and the [Philadelphia Stock] Exchange.

While proposed city planning stretches off of this map, development barely reaches the Schuylkill River, as indicated by the shaded city blocks. Some small perturbations exist to the street grid, the most noticeable of which is Francis Ville, a pre-existing small village that became engulfed by Philadelphia shortly after the map was made.

Notable buildings and places of Philadelphia readily apparent on the map include the State House, Philadelphia Library, Franklin Institute, and the US Mint. Tanner's Map Establishment is deemed important enough to be mentioned. The University of Pennsylvania is labeled at a small site on Ninth Street, the site of the former Presidential Mansion. The campus resided here from 1801 until the 1870s when the university moved to its present West Philadelphia location. Girard College, the prestigious

### Philadelphia

boarding school, is shown, having been opened just seven years earlier.

**Detailed Condition:**