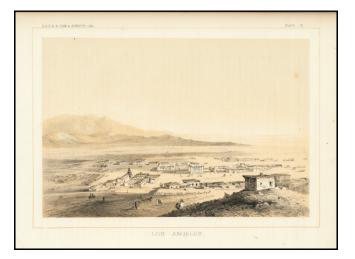

### One of the Earliest Obtainable Views of Los Angeles

One of the earliest views of Los Angeles, which accompanied Volume V of the *Reports of Explorations and Surveys To Ascertain The Most Practicable and Economical Route For A Railroad From The Mississippi River To the Pacific Ocean*, which was conducted by the Secretary of War.

The map focuses on Old Town Los Angeles, with the San Gabriel Mountains in the background.