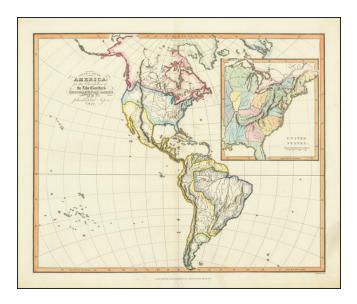

## North & South America, for the Elucidation of the Abee Gaultiers Geographical Games . . . 1822

- Stock#:
   78024

   Map Maker:
   Aspin
- Date:1823Place:LondonColor:Hand ColoredCondition:VGSize:17 x 14 inches

## **Description:**

Interesting map of America, with a large inset map of the United States, which was printed for Aspin's Geographical Game Book.

This would seem to be a second and significantly revised edition, as there were no place names shown on the first edition (identifying locations was part of the game).