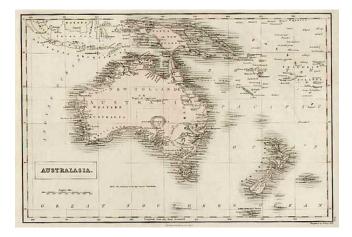

## Australasia

| Stock#:           | 7801             |
|-------------------|------------------|
| Map Maker:        | Black            |
| Date:             | 1849             |
| Place:            | Edinburgh        |
| Color:            | Hand Colored     |
| <b>Condition:</b> | VG+              |
| Size:             | 15 x 10.5 inches |
| Price:            | SOLD             |

## **Description:**

Nice early regional map, which includes hundreds of islands and nice detail in Australia and New Zealand. Adam & Charles Black were among the leading publishers of atlases and travel books in the 19th Century England.