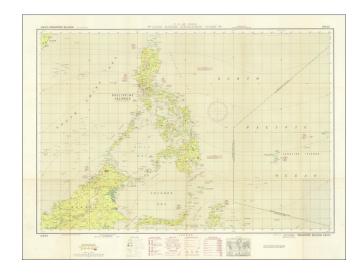

## (Philippines) U.S. Air Force Long Range Navigation Chart- Philippine Islands (LR-27)

**Stock#:** 78004

Map Maker: Aeronautical Chart and

**Information Center** 

**Date:** 1948

**Place:** Washington, D.C.

## **Description:**

USAF Long Range Navigation Chart of the Philippines and northern Borneo.

The U.S. Air Force Long Range Navigation Chart set was composed of 78 charts covering the entire globe. This is sheet 27 from that series.

This is the fourth edition of the chart and was prepared in June 1949. The first edition was made in March 1945 in the waning days of the Second World War.