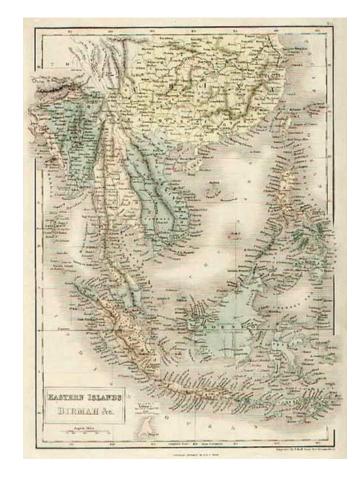

## Eastern Islands, Birmah &c.

Stock#: 7800 Map Maker: Black

Date: 1849Place: EdinburghColor: Hand Colored

**Condition:** VG+

**Size:**  $15 \times 10.5$  inches

**Price:** SOLD

## **Description:**

Perhaps the most interesting map in the entire atlas. Cover the region from the Bay of Bengal to the Philippines and Southern China to Java and the Timors. Wonderful detail from a fine English publisher. Adam & Charles Black were among the leading publishers of atlases and travel books in the 19th Century England.