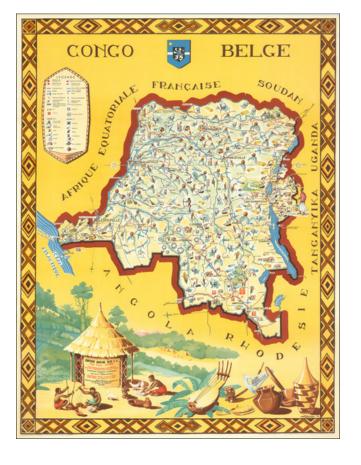

#### [Democratic Republic of the Congo] Congo Belge

Stock#: 77991 Map Maker: Laboulais

**Date:** 1949

**Place:** Brussels, Belgium

**Color:** Color **Condition:** VG+

**Size:** 33.3 x 44 inches

**Price:** \$ 1,500.00

#### **Description:**

Fine example of this scarce map of the Belgian Congo.

Colorful pictorial map of Belgian Congo, by Frans Laboulais.

In the small hut, there is an advertising section for Compagnie Maritime Belge, S.A. of Antwerp. This space seems to have been sold to different advertisers, a we find blank examples and advertising for at least 3 different Belgian companies on different versions of the map.

The map shows major cities and towns. Drawings throughout represent the colony's genre scenes depicting the people, agricultural products, mines and minerals, plants, animals, roads, railroads, airways with distances, rivers, waterways, etc.