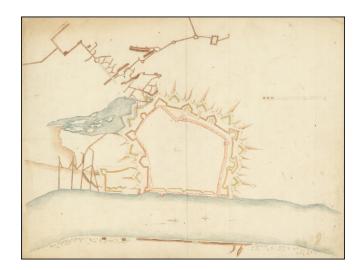

### Napoleonic Era Plan of the Fortifications of Bonn

Detailed fortification plan of the City of Bonn on the Rhine River.

The map was likely drawn by a French Engineer about the time that the city was seized by French Troops in 1794.

Includes a smaller more detailed plan on the verso.