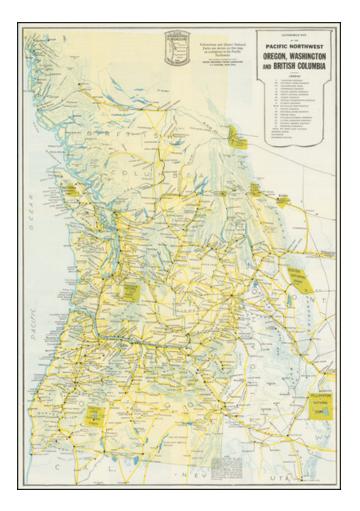

#### **Description:**

Attractive vintage pictorial map of the Pacific Northwest. The map focuses on the highways of the region, with detail provided on towns, cities, and points of interest.

Detail on the map extends as far as Glacier and Yellowstone National Parks to the east, claiming that they are contiguous to the Pacific Northwest. Many images are printed on the verso, with accompanying descriptions.

The map provides little evidence to dating, though the style, language, and depictions of cars suggests a 1920s or 1930s publication.