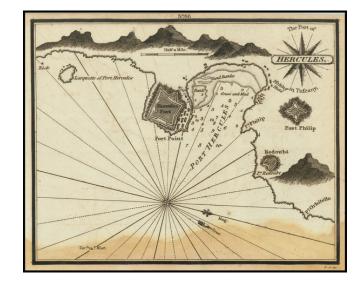

## (Ercole, Tuscany) The Port of Hercules in Tuscany

**Stock#:** 77965 **Map Maker:** Heather

Date: 1810Place: LondonColor: UncoloredCondition: Good

**Size:**  $7.25 \times 5.75 \text{ inches}$ 

**Price:** \$ 125.00

## **Description:**

Original antique map of the port of Ercole, located on the Tuscan coast of Italy. This map was produced by William Heather in London.

The chart, produced for navigational purposes, shows substantial coastal detail including mountains, forts, buildings, and other place names. Numerous soundings are shown as well.