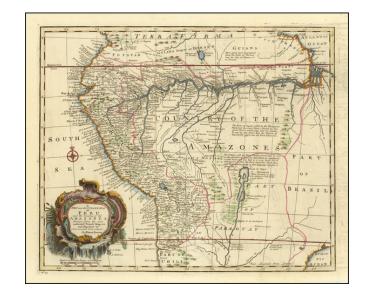

## A new and accurate map of Peru and the Country of the Amazones . . .

**Stock#:** 77956 **Map Maker:** Bowen

Date: 1744 Place: London

**Color:** Hand Colored

**Condition:** VG+

**Size:** 16.5 x 14 inches

## **Description:**

Decorative map of Peru and the Amazon region, tracking the river from its many sources to the mouth of the river in the Atlantic Ocean.

Lake Xarayes is shown as the source of the Paraguay River.

The map is richly annotated with a number of fascinating and some mythical notes.