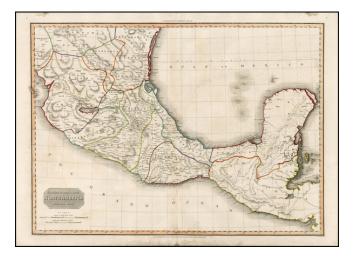

## Barry Lawrence Ruderman Antique Maps Inc.

7407 La Jolla Boulevard La Jolla, CA 92037

www.raremaps.com

(858) 551-8500 blr@raremaps.com

**Spanish Dominions In North America Central Part** 

| Stock#:<br>Map Maker: | 7795<br>Pinkerton |
|-----------------------|-------------------|
| Date:                 | 1811              |
| Place:                | London            |
| Color:                | Hand Colored      |
| <b>Condition:</b>     | VG                |
| Size:                 | 28 x 20 inches    |
| Price:                | SOLD              |

## **Description:**

Highly detailed map of Southern Mexico, the Yucatan and Guatemala.

Excellent detail in the Bay of Honduras. The topographical detail in Mexico is among the best to appear in a British Atlas.

Pinkerton's rare elephant folio atlas is one of the best engraved works of the period. While lesser known than the more common atlases by Cary & Thomson, it is a superior work, especially in the detail of the maps.