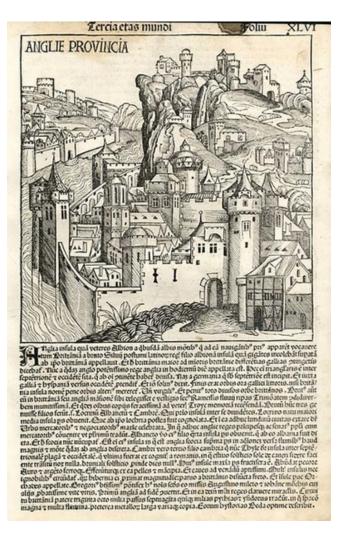

## Anglie Provincia

| Stock#:<br>Map Maker: | 7794<br>Schedel |
|-----------------------|-----------------|
| Date:                 | 1493            |
| Place:                | Nuremberg       |
| Color:                | Uncolored       |
| <b>Condition:</b>     | VG+             |
| Size:                 | 9 x 8 inches    |
| Price:                | SOLD            |

## **Description:**

Fanciful view of and English City (some have suggested London), from the Liber Chronicum (Nuremberg Chronicle), a landmark work of the 15th Century. One of the earliest obtainable city English city views. Shirley, British Isles, p IX.