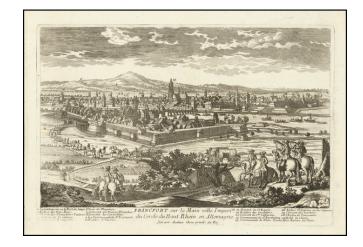

## Francfort sur le Main ville Imperiale du Cercle du Haut Rhein en Allemagne

Stock#: 77929 Map Maker: Aveline

Date: 1700
Place: Paris
Color: Uncolored

**Condition:** VG+

**Size:** 12.75 x 8.5 inches (including

## **Description:**

Original antique copperplate engraving showing the city of Frankfurt in southwestern Germany.

The city is attractively laid out, with a backdrop of mountains shown. The city's walls, churches, and more are all shown. A key at the bottom denotes 20 places of interest.

This view was published by Pierre Aveline, one of the foremost viewmakers of the first part of the 18th century.