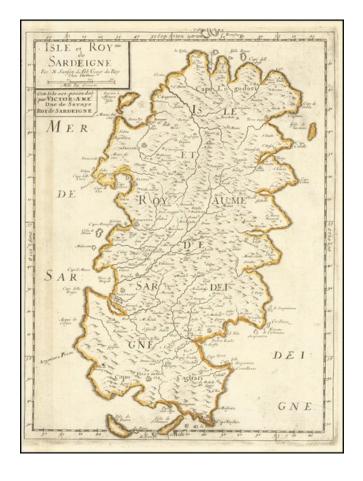

## Isle et Royme de Sardeigne

**Stock#:** 77928 **Map Maker:** Sanson

**Date:** 1658 **Place:** Paris

**Color:** Outline Color

**Condition:** VG

**Size:** 11.75 x 15.5 inches

**Price:** \$ 275.00

## **Description:**

Attractive original antique map published by Nicolas Sanson circa 1658 showing the island of Sardinia, then a part of the Spanish Empire.

Detail on the island is extensive, with relief shown pictorially, and many rivers, towns, cities, and coastal features shown. Cities and towns are represented according to their respective sizes.