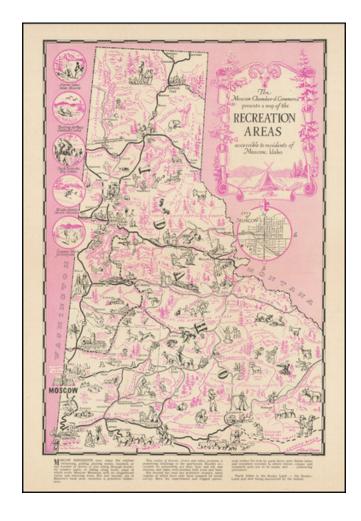

## Recreation Areas accessible to residents of Moscow, Idaho

Stock#: 77898 Map Maker: Dunn

Date: 1955Place: MoscowColor: ColorCondition: VG+

**Size:** 10.5 x 15.5 inches

**Price:** SOLD

## **Description:**

Mid-century map of the Idaho panhandle in the vicinity of Moscow. Printed in a bright pink color, this map attempts to entice new residents to move to the city, advertising all the outdoor activities available.

This pictorial map shows numerous activities and includes several vignettes, as well as an inset of Moscow.

The verso includes an aerial photograph of Moscow as well as text describing the city.