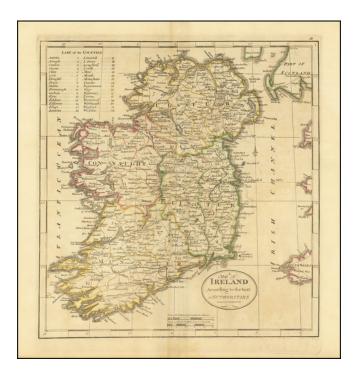

## A Map of Ireland According to the best Authorities

| Stock#:    | 77889            |
|------------|------------------|
| Map Maker: | Carey            |
| Date:      | 1814             |
| Place:     | Philadelphia     |
| Color:     | Hand Colored     |
| Condition: | VG               |
| Size:      | 13.5 x 14 inches |
| Price:     | SOLD             |

### One of the first maps of Ireland Printed in America

Interesting map of Ireland, hand colored by counties.

Shows towns, roads, rivers, lakes, mountains, Islands, bays, points, etc. 32 counties named.

From the 1814 edition of Carey's General Atlas, one of the earliest large format atlases published in America. The map is among the earliest maps of Ireland printed in America.