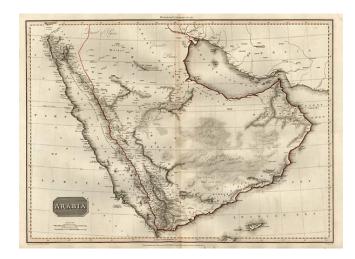

## **Arabia**

Stock#: 7788
Map Maker: Pinkerton

Date: 1812 Place: London

**Color:** Hand Colored

**Condition:** VG

**Size:** 28 x 20 inches

**Price:** SOLD

## **Description:**

Stunning large format map of Saudi Arabia, the Persian Gulf, Red Sea and vicinity. The map is dominated by the Great Desert and Province of Neged. Marvelous detail of the mountains, rivers etc. Highly detailed regional map, one of the best regional maps of the area to appear in an English Atlas during the period. Pinkerton's now rare elephant folio atlas is one of the best engraved works of the period. While lesser known than the more common atlases by Cary & Thomson, it is a superior work, especially in the detail of the maps.