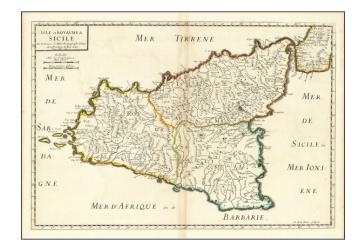

## **Description:**

Nicholas Sanson's 1647 double-page engraved map of Sicily.

The map shows Sicily divided into three regions. It shows mountains pictorially, including the volcano at Mount Etna. Detail is simple but attractively laid out, typical of Sanson's style.