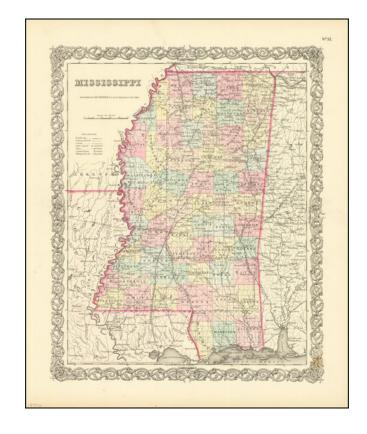

## Mississippi

**Stock#:** 77871 **Map Maker:** Colton

Date: 1856
Place: New York
Color: Hand Colored

**Condition:** VG+

**Size:** 13 x 16 inches

Price: SOLD

## **Description:**

Detailed map of Mississippi, colored by counties and showing roads, railroads, towns, villages, post offices, canals, rivers, lakes, railroad stations and a host of other details.

The map appeared in the first edition of JH Colton's Atlas.