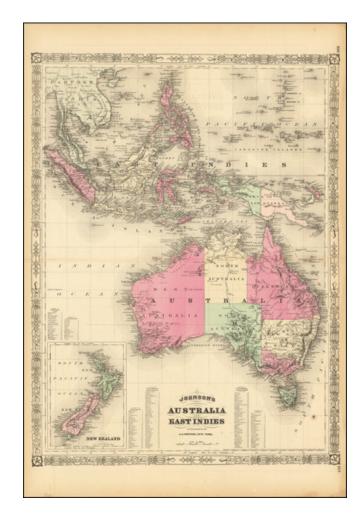

## Johnson's Australia and East Indies [New Zealand inset]

Stock#: 77869 Map Maker: Johnson

Date: 1867
Place: New York
Color: Hand Colored

**Condition:** VG

**Size:**  $17 \times 23$  inches

**Price:** SOLD

## **Description:**

Scarce large format map extending from the Philippines and Sumatra in the North to Australia in the South and the Carolines, Ladrones and Marianas in the Northeast, with a large inset of New Zealand.

Highly detailed throughout. The counties of Van Diemans Land, South Australia, West Australia, New South Wales and Queensland are named in tables. Shows explorers routes across Australia (Stuart--1860, Burke & Wills--1861, etc.), mountains, rivers, lakes, roads, etc. Highly detailed map with interesting coverage, which appeared in only a few editions of Johnson's Atlas.